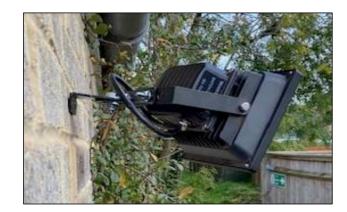

Wall Mounted Swivel Bracket

Features & Benefits

Swivel allows rotation to position light where needed

Safety Information

**IMPORTANT** - Before undertaking fitting

- Bracket must be installed on a flat wall
- The wall must be capable of supporting the bracket and floodlight
- Bracket should be fitted with fixings provided