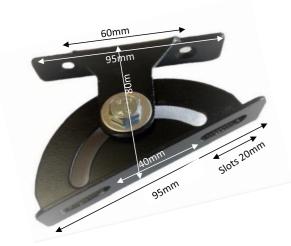

## PRODUCT SPECIFICATION

**Application** 

Suitable for use with 1 x small LED floodlight

Max Loading Weight 1kg

**General Information** 

Finish Black Powder Coated

Dimensions Front Plate (W) 95mm (H) 20mm; Back plate to front plate 80mm

Mounting Wall Mounted

Fixings Provided Yes Warranty Period 3 Years

Construction

Body Material Low Carbon Steel

Weight 0.2kg